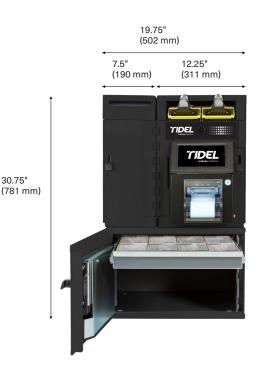

### **Tidel D4 Till Storage Vault**

| Weight: | 216 lbs. (97 kg) |
|---------|------------------|
| worging | 210100. (07 kg)  |

| leight: | 30.75" (781 mm) |  |
|---------|-----------------|--|
| Nidth:  | 1975" (501 mm)  |  |

| Width: 19.75" (50 | 01 mm |
|-------------------|-------|
|-------------------|-------|

#### **Standard Version**

20.03" (508 mm) vault only Depth: 24.03" (610 mm) overall

**XL Version** 

| Depth: | 24.5" (622 mm) vault only |
|--------|---------------------------|
|        | 28.5" (724 mm) overall    |