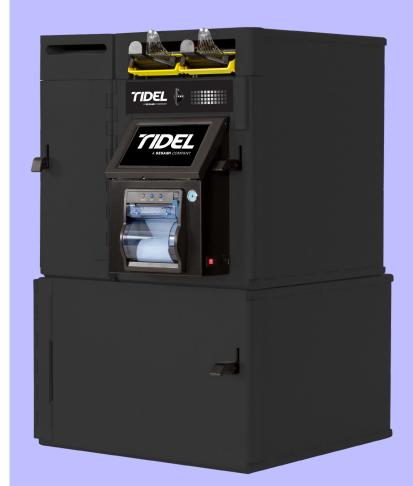

# **Tidel D4** Till Storage Vault

The Tidel D4 Till Storage Vault offers a convenient and secure way to store till drawers used in the day-to-day operation of the store. The Tidel D4 Till Storage Vault can store up to four standard size till drawers, with room for smaller additional items such as coin rolls or lottery tickets.

The Tidel D4 Till Storage Vault offers unparalleled flexibility and convenience for secure storage, automated note deposit, and access to coin. By storing the tills in a secure vault near the register, versus the back office, the Tidel D4 Till Storage Vault eliminates the need to utilize a secondary storage safe, offering a more convenient way to commence the start of shift process.