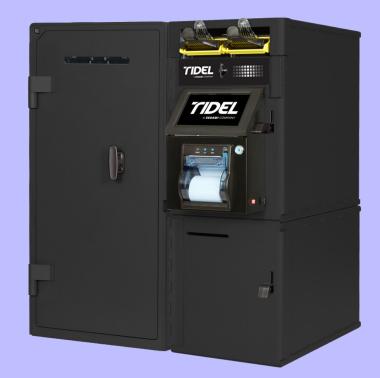

# **Tidel D4e** High Capacity Note Dispenser-Gen 2

The Tidel D4e High Capacity Note Dispenser - Gen 2 is designed for retail organizations that have a need to dispense a high volume of notes, using a secure and auditable process.

The Tidel D4e High Capacity Note Dispenser - Gen 2 supports four cassettes, with each cassette capable of storing up to 3000 notes. The system has the capability to dispense up to 7 notes per second. More than one cassette can be used for the same note denomination.

The High Capacity Note Dispenser – Gen 2 is ideal for filling till drawers at start-of-shift, check cashing, debit card cash back, till drawer replenishment, and making change from large notes.