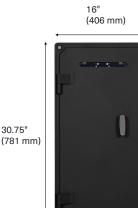

Dispensing notes and accessing the note cassettes are completely auditable and managed by individual user PIN. Note dispensing limits can be set on a per individual basis.

The Tidel D4e High Capacity Note Dispenser - Gen 2 measures 30.75" high, making it ideally suited to be placed under a retail store counter.

#### Tidel D4e High Capacity Note Dispenser - Gen 2

| Weight: | 518 lbs. (234 kg) dispenser only |
|---------|----------------------------------|
|         | 667 lbs. (302 kg) with Tidel D4e |
| Height: | 30.75" (781 mm)                  |
| Width:  | 16" (406 mm) dispenser only      |
|         | 28.25" (717 mm) with Tidel D4e   |
| Depth:  | 32" (812 mm) dispenser only      |
| -       | 32" (812 mm) with Tidel D4e      |